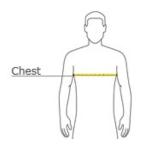

### HOW TO MEASURE

#### CHEST

With arms down at sides, measure around the upper body, under arms and over the fullest part of the chest.

#### SIZE CHART

|       | S     | Μ     | L      | XL    | 2XL   | 3XL   | 4XL   | 5XL   |
|-------|-------|-------|--------|-------|-------|-------|-------|-------|
| Chest | 38-40 | 42-44 | 46 -48 | 50-52 | 54-56 | 58-60 | 60-62 | 64-66 |