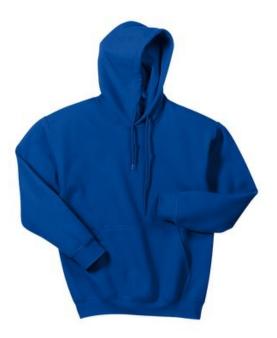

# Heavy Blend<sup>™</sup> Hooded Sweatshirt 18500

## • 7.75-ounce, 50/50 cotton/poly; no-pill Air Jet Yarn

- Double-needle stitching
- Double-lined hood with dyed-to-match drawcord
- Set-in sleeves
- Rib knit cuffs and waistband with spandex
- Front pouch pocket